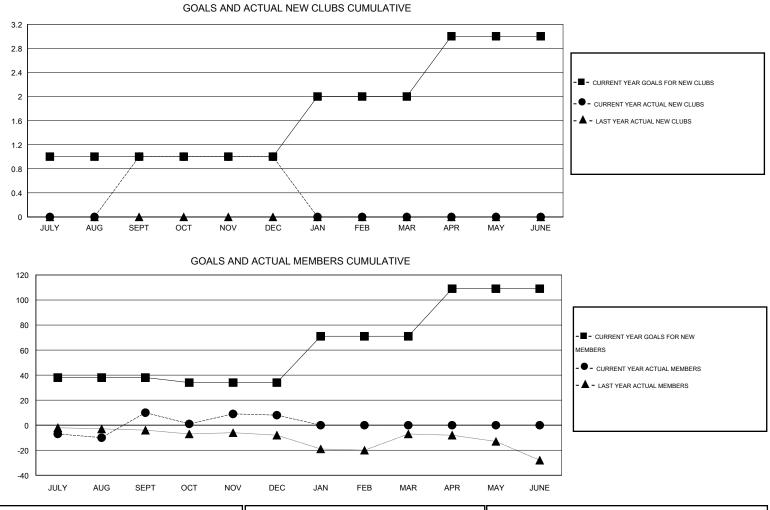

## GMT: Gary Wong

|                       |                  | Clubs     |                  |                  |                       |                    | Members                             |                    |                  |
|-----------------------|------------------|-----------|------------------|------------------|-----------------------|--------------------|-------------------------------------|--------------------|------------------|
| RESULTS FOR 2016-2017 |                  |           |                  |                  | RESULTS FOR 2016-2017 |                    |                                     |                    |                  |
| QUARTER               | NEW CLUB<br>GOAL | NEW CLUBS | DROPPED<br>CLUBS | NET<br>GAIN/LOSS | QUARTER               | NEW MEMBER<br>GOAL | CHARTER AND<br>NEW MEMBERS<br>ADDED | DROPPED<br>MEMBERS | NET<br>GAIN/LOSS |
| JULY/AUG/SEPT         | 1                | 1         | 0                | 1                | JULY/AUG/SEPT         | 38                 | 50                                  | 40                 | 10               |
| OCT/NOV/DEC           | 0                | 0         | 0                | 0                | OCT/NOV/DEC           | -4                 | 25                                  | 27                 | -2               |
| JAN/FEB/MAR           | 1                | 0         | 0                | 0                | JAN/FEB/MAR           | 37                 | 0                                   | 0                  | 0                |
| APR/MAY/JUNE          | 1                | 0         | 0                | 0                | APR/MAY/JUNE          | 38                 | 0                                   | 0                  | 0                |

| DROPPED CLUBS: 0             | 20 CLUBS OF 31 ADDED 1 OR MORE | GENDER DISTRIBUTION   |        |  |
|------------------------------|--------------------------------|-----------------------|--------|--|
|                              | NEW MEMBERS                    | MALE 557 (6           | 0.68%) |  |
| DROPPED MEMBERS              |                                | female 361 (3         | 9.32%) |  |
| DECEASED 2                   | CLICK HERE FOR HEALTH          | FAMILY UNIT MEMBERS   | 252    |  |
| CLUB CANCELLED 0<br>OTHER 65 | ASSESSMENT DATA                | HEAD OF HOUSEHOLD     |        |  |
| TOTAL 67                     |                                | NON-HEAD OF HOUSEHOLD | 127    |  |